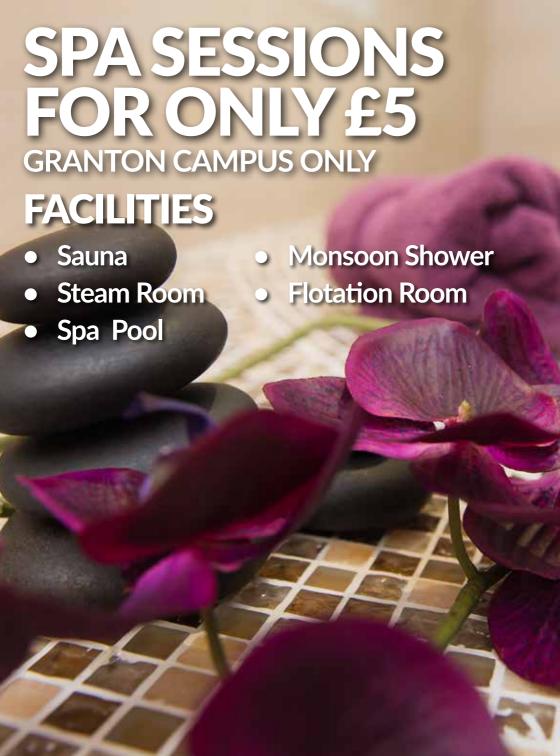

#### **FLOTATION THERAPY**

Our luxurious dry flotation bed allows you to experience the same benefits of flotation in water without getting wet. Lie on a mattress filled with warm water and experience a sensation of weightlessness which allows total mind and body relaxation.

Flotation 30 mins £10
Wrap & Float 60 mins £20
Signature Body Wrap with Back Massage & Flotation.